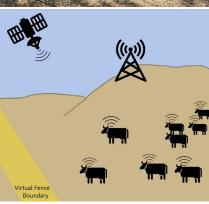

## VIRTUAL FENCE WORKSHOP

Hear from producers and agencies about their experiences using this precision livestock management tool and reflect on lessons learned.

What should you know about virtual fence? How have producers been using it? How can partnering with agencies and other organizations enhance VF applications and improve outcomes?